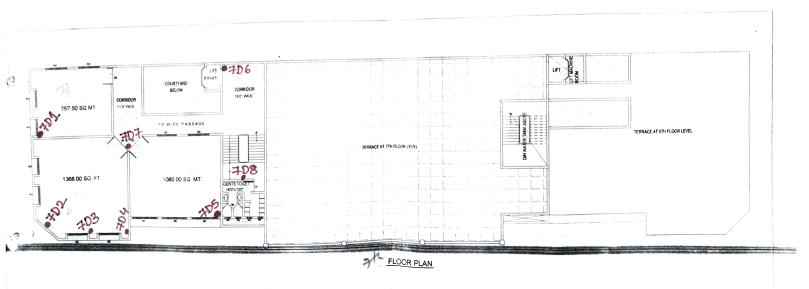

# Description of CCTV Camera installation job work at S.P.I.T. Mumbai Building:

| Sr.<br>No. | Description of Area                                         | Total Quantity                                   |
|------------|-------------------------------------------------------------|--------------------------------------------------|
| 1          | Indoor Area of Ground Floor                                 | Dome – 10                                        |
|            | Outdoor Area of Ground Floor                                | Dome – 6 Bullet – 5 Bullet Varifocal - 2         |
| 2          | Indoor Area of First Floor                                  | Dome – 9                                         |
|            | Outdoor Area of First Floor                                 | Dome – 7<br>Bullet – 2                           |
| 3          | Indoor Area of Second Floor                                 | Dome – 16                                        |
|            | Outdoor Area of Second Floor                                | Dome – 6<br>Bullet – 3                           |
| 4          | Indoor Area of Third Floor                                  | Dome – 13                                        |
|            | Outdoor Area of Third Floor                                 | Dome – 7<br>Bullet – 1                           |
| 5          | Indoor Area of Fourth Floor                                 | Dome – 13                                        |
|            | Outdoor Area of Fourth Floor                                | Dome – 7<br>Bullet – 1                           |
| 6          | Indoor Area of Fifth Floor                                  | Dome – 11                                        |
|            | Outdoor Area of Fifth Floor                                 | Dome – 5<br>Bullet - 1                           |
| 7          | Indoor Area of Sixth Floor                                  | Dome – 10                                        |
|            | Outdoor Area of Sixth Floor                                 | Dome – 4<br>Bullet – 1                           |
| 8          | Indoor Area of Seventh Floor                                | Dome – 5                                         |
|            | Outdoor Area of Seventh Floor                               | Dome – 3                                         |
| 9          | Outdoor Area of Eighth Floor<br>Indoor Area of Eighth Floor | Dome – 1<br>Dome - 7                             |
| 10         | Terrace on Floor 4 <sup>th</sup> , 6 <sup>th</sup> and 8th  | Dome -3                                          |
|            | TOTAL ( 159 ) →                                             | Dome –143<br>Bullet – 14<br>Bullet Verifocal – 2 |