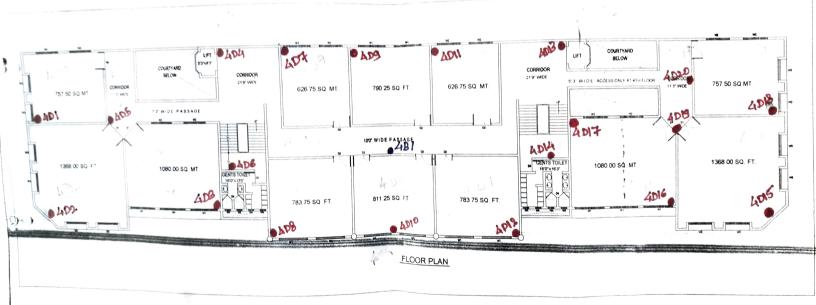

## Detailed Description of CCTV Camera installation job work at S.P.I.T. Mumbai Building

| Floor   | Location                                                       | Camera<br>Nomenclature | Total No<br>of CCTV<br>Cameras | Type of Camera   |
|---------|----------------------------------------------------------------|------------------------|--------------------------------|------------------|
| Ground  | FE Computer LAB (001)                                          | OD1                    | 1                              | Dome             |
| Floor   | Exam Section (002)                                             | OD2-OD3                | 2                              | Dome             |
| 1 1001  | Lift -1 Open Space                                             | OD4                    | 1                              | Dome             |
| Total = | Staircase Landing (between Gr and 1st                          | OD15                   | 1                              | Dome             |
| 23      | Floor outside washroom)                                        | ODIS                   | 1                              | Donic            |
|         | Corridor (Outside 001 & 002)                                   | OD5                    | 1                              | Dome             |
|         | Corridor (Outside 001 & 002 – at SPCE                          | OB1-OB2                | 2                              | Bullet           |
|         | passage)                                                       | 021 022                | _                              | Bunct            |
|         | Main Entrance                                                  | OB3-OB4                | 2                              | Bullet           |
|         | Main Entrance (First Floor Balcony)                            | OBV1-OBV2              | 2                              | Bullet Varifical |
|         | Wall Entrance (1 list 1 loor Balcony)                          | OBVI OBV2              | _                              | camera           |
|         | Corridor (between main entrance and                            | OB5                    | 1                              | Bullet           |
|         | SPCE quadrangle)                                               | 023                    | 1                              | Bunct            |
|         | Principal Cabin (004)                                          | OD6                    | 1                              | Dome             |
|         | Committee Room (005)                                           | OD7                    | 1                              | Dome             |
|         | Office(006)                                                    | OD8-OD9                | 2                              | Dome             |
|         | Lift-2 Open Space                                              | OD10                   | 1                              | Dome             |
|         | Staircase landing (between Gr and 1st                          | OD16                   | 1                              | Dome             |
|         | Floor -washroom)                                               | ODIO                   | 1                              | Donic            |
|         | Seminar Hall (008)                                             | OD11-OD12              | 2                              | Dome             |
|         | Language Lab (009)                                             | OD13                   | 1                              | Dome             |
|         | Corridor (Outside Seminar Hall)                                | OD13                   | 1                              | Dome             |
| First   | Class Room (101)                                               | 1D1                    | 1                              | Dome             |
| Floor   | Staff Room (102)                                               | 1D1                    | 1                              | Dome             |
| 1 1001  | Gymkhana (103)                                                 | 1D3                    | 1                              | Dome             |
| Total = | Lift-1 Open Space                                              | 1D3                    | 1                              | Dome             |
| 18      | Corridor (Outside 102-103)                                     | 1D4<br>1D5             | 1                              | Dome             |
| 10      | Corridor (Outside 102 & 103 – at SPCE                          | 1B1                    | 1                              | Bullet           |
|         | passage)                                                       | 1D1                    | 1                              | Dullet           |
|         | Staircase landing (between 1 <sup>st</sup> and 2 <sup>nd</sup> | 1D6                    | 1                              | Dome             |
|         | Floor- outside washroom)                                       | 100                    | 1                              | Donie            |
|         | TPO (104)                                                      | 1D7                    | 1                              | Dome             |
|         | Conference Hall (105)                                          | 1D8-1D9                | 2                              | Dome             |
|         | Corridor (Outside TPO)                                         | 1D10                   | 1                              | Dome             |
|         | Lab (106)                                                      | 1D10                   | 1                              | Dome             |
|         | Lab (100)                                                      | 1D12                   | 1                              | Dome             |
|         | Class Room (108)                                               | 1D12                   | 1                              | Dome             |
|         | Lift-2 Open Space                                              | 1D13                   | 1                              | Dome             |
|         | Staircase landing (between 1 <sup>st</sup> and 2 <sup>nd</sup> | 1D14<br>1D15           | 1                              | Dome             |
|         | Floor- outside washroom)                                       | 1013                   | 1                              | Donie            |
|         | Corridor (Outside 106-107)                                     | 1D16                   | 1                              | Dome             |
|         | Outside 106 & 107 – at SPCE passage                            | 1B10                   | 1                              | Bullet           |
| Second  | Classroom (201)                                                | 2D1                    | 1                              | Dome             |
| Floor   | Workshop (202)                                                 | 2D1<br>2D2             | 1                              | Dome             |
|         |                                                                | 2D2<br>2D3             |                                |                  |
| Total = | Lab (203) Carridor (Outsido 203)                               | 2D3<br>2D4             | 1 1                            | Dome<br>Dome     |
| 25      | Corridor (Outside 203) Outside 203 – at SPCE passage           | 2D4<br>2B1             |                                |                  |
|         | TOTAL SIDE 7U3 — AL NPU E DASSAGE                              | 1 2 <b>D</b> I         | 1                              | Dome             |
|         | Lift-1 Open Space                                              | 2D5                    | 1                              | Dome             |

| Library (204)                                                                                                                                                                                                                                                                                                                                                                                                                                                                                                                                                                                                                                                                                                                                                                                                                                                                                                                                                                                                                                                      |         | Floor washroom                                                 |          |    |        |
|--------------------------------------------------------------------------------------------------------------------------------------------------------------------------------------------------------------------------------------------------------------------------------------------------------------------------------------------------------------------------------------------------------------------------------------------------------------------------------------------------------------------------------------------------------------------------------------------------------------------------------------------------------------------------------------------------------------------------------------------------------------------------------------------------------------------------------------------------------------------------------------------------------------------------------------------------------------------------------------------------------------------------------------------------------------------|---------|----------------------------------------------------------------|----------|----|--------|
| Lab (205)                                                                                                                                                                                                                                                                                                                                                                                                                                                                                                                                                                                                                                                                                                                                                                                                                                                                                                                                                                                                                                                          |         | Library (204)                                                  | 2D7-2D16 | 10 | Dome   |
| Lab (206)                                                                                                                                                                                                                                                                                                                                                                                                                                                                                                                                                                                                                                                                                                                                                                                                                                                                                                                                                                                                                                                          |         |                                                                |          |    |        |
| Classroom (207)                                                                                                                                                                                                                                                                                                                                                                                                                                                                                                                                                                                                                                                                                                                                                                                                                                                                                                                                                                                                                                                    |         | Lab (205)                                                      | 2D17     | 1  | Dome   |
| Classroom (207)                                                                                                                                                                                                                                                                                                                                                                                                                                                                                                                                                                                                                                                                                                                                                                                                                                                                                                                                                                                                                                                    |         | Lab (206)                                                      | 2D18     | 1  | Dome   |
| Corridor (Outside 205-207)                                                                                                                                                                                                                                                                                                                                                                                                                                                                                                                                                                                                                                                                                                                                                                                                                                                                                                                                                                                                                                         |         |                                                                |          | 1  |        |
| Dutside 205 - at SPCE passage   2B3                                                                                                                                                                                                                                                                                                                                                                                                                                                                                                                                                                                                                                                                                                                                                                                                                                                                                                                                                                                                                                |         | ` ′                                                            |          |    |        |
| Staircase landing (between 2 <sup>nt</sup> and 3 <sup>rd</sup>   2D22                                                                                                                                                                                                                                                                                                                                                                                                                                                                                                                                                                                                                                                                                                                                                                                                                                                                                                                                                                                              |         |                                                                |          |    |        |
| Floor washroom                                                                                                                                                                                                                                                                                                                                                                                                                                                                                                                                                                                                                                                                                                                                                                                                                                                                                                                                                                                                                                                     |         |                                                                |          |    |        |
| Third   Floor   Staff Room(302)   3D2   1   Dome                                                                                                                                                                                                                                                                                                                                                                                                                                                                                                                                                                                                                                                                                                                                                                                                                                                                                                                                                                                                                   |         |                                                                | 2D22     | 1  | Dome   |
| Staff Rom(302)   3D2   1   Dome                                                                                                                                                                                                                                                                                                                                                                                                                                                                                                                                                                                                                                                                                                                                                                                                                                                                                                                                                                                                                                    | Third   |                                                                | 3D1      | 1  | Dome   |
| Total =   21                                                                                                                                                                                                                                                                                                                                                                                                                                                                                                                                                                                                                                                                                                                                                                                                                                                                                                                                                                                                                                                       |         | ` '                                                            |          |    |        |
| Total                                                                                                                                                                                                                                                                                                                                                                                                                                                                                                                                                                                                                                                                                                                                                                                                                                                                                                                                                                                                                                                              | 11001   |                                                                |          |    |        |
| Staircase landing (between 3 <sup>rd</sup> and 4 <sup>th</sup>   3D5   1   Dome                                                                                                                                                                                                                                                                                                                                                                                                                                                                                                                                                                                                                                                                                                                                                                                                                                                                                                                                                                                    | Total = | ` '                                                            |          |    |        |
| Floor washroom    Corridor (Outside 301-303)   3D6                                                                                                                                                                                                                                                                                                                                                                                                                                                                                                                                                                                                                                                                                                                                                                                                                                                                                                                                                                                                                 |         |                                                                |          |    |        |
| Sever Room                                                                                                                                                                                                                                                                                                                                                                                                                                                                                                                                                                                                                                                                                                                                                                                                                                                                                                                                                                                                                                                         |         | Floor washroom)                                                |          | 1  | Dome   |
| Lab (304)   3D8   1   Dome                                                                                                                                                                                                                                                                                                                                                                                                                                                                                                                                                                                                                                                                                                                                                                                                                                                                                                                                                                                                                                         |         |                                                                |          | 1  | Dome   |
| Classroom (305)   3D9   1   Dome                                                                                                                                                                                                                                                                                                                                                                                                                                                                                                                                                                                                                                                                                                                                                                                                                                                                                                                                                                                                                                   |         |                                                                |          | 1  | Dome   |
| Lab (306)   3D10   1   Dome                                                                                                                                                                                                                                                                                                                                                                                                                                                                                                                                                                                                                                                                                                                                                                                                                                                                                                                                                                                                                                        |         | Lab (304)                                                      | 3D8      | 1  | Dome   |
| Classroom (307)   3D11   1   Dome                                                                                                                                                                                                                                                                                                                                                                                                                                                                                                                                                                                                                                                                                                                                                                                                                                                                                                                                                                                                                                  |         | Classroom (305)                                                | 3D9      | 1  | Dome   |
| Lab (308)   3D12   1   Dome                                                                                                                                                                                                                                                                                                                                                                                                                                                                                                                                                                                                                                                                                                                                                                                                                                                                                                                                                                                                                                        |         | Lab (306)                                                      | 3D10     | 1  | Dome   |
| Lab (308)   3D12   1   Dome                                                                                                                                                                                                                                                                                                                                                                                                                                                                                                                                                                                                                                                                                                                                                                                                                                                                                                                                                                                                                                        |         | Classroom (307)                                                | 3D11     | 1  | Dome   |
| Corridor (Outside 304-309)   3B1   1   Bullet                                                                                                                                                                                                                                                                                                                                                                                                                                                                                                                                                                                                                                                                                                                                                                                                                                                                                                                                                                                                                      |         | Lab (308)                                                      | 3D12     | 1  | Dome   |
| Corridor (Outside 304-309)   3B1   1   Bullet                                                                                                                                                                                                                                                                                                                                                                                                                                                                                                                                                                                                                                                                                                                                                                                                                                                                                                                                                                                                                      |         | Classroom (309)                                                | 3D13     | 1  | Dome   |
| Lift-2 Open Space   3D14   1   Dome                                                                                                                                                                                                                                                                                                                                                                                                                                                                                                                                                                                                                                                                                                                                                                                                                                                                                                                                                                                                                                |         | ` /                                                            | 3B1      | 1  | Bullet |
| Staircase landing (between 3 <sup>rd</sup> and 4 <sup>th</sup>   3D15   1   Dome                                                                                                                                                                                                                                                                                                                                                                                                                                                                                                                                                                                                                                                                                                                                                                                                                                                                                                                                                                                   |         | ,                                                              | 3D14     | 1  | Dome   |
| Lab (310)   3D16   1   Dome     Lab (311)   3D17   1   Dome     Lab (312)   3D18   1   Dome     Corridor (Outside 310-312)   3D19   1   Dome     Terrace outside PDC Cell   3D20   1   Dome     PDC Cell   3D20   1   Dome     PDC Cell   3D20   1   Dome     Fourth Floor   Lab(402)   4D2   1   Dome     Lab(402)   4D3   1   Dome     Lab(403)   4D3   1   Dome     Lab(403)   4D3   1   Dome     Lab(403)   4D5   1   Dome     Corridor (Outside 401-403)   4D5   1   Dome     Staircase landing (between 4th and 5th   4D6   1   Dome     Floor -washroom)   Lab(404)   4D7   1   Dome     Classroom (405)   4D8   1   Dome     Classroom (407)   4D10   1   Dome     Classroom (408)   4D11   1   Dome     Classroom (409)   4D12   1   Dome     Classroom (409)   4D12   1   Dome     Corridor (Outside 404-409   4B1   1   Bullet     Lift-2 Open Space   4D13   1   Dome     Staircase landing (between 4th and 5th   4D14   1   Dome     Staircase landing (between 4th and 5th   4D14   1   Dome     Floor -washroom)   Lab(410)   4D16-4D17   2   Dome |         | Staircase landing (between 3 <sup>rd</sup> and 4 <sup>th</sup> |          |    | Dome   |
| Lab (311)   3D17   1   Dome     Lab (312)   3D18   1   Dome     Corridor (Outside 310-312)   3D19   1   Dome     Terrace outside PDC Cell   3D20   1   Dome     PDC Cell   3D20   1   Dome     Fourth Floor   Classroom (401)   4D1   1   Dome     Total =                                                                                                                                                                                                                                                                                                                                                                                                                                                                                                                                                                                                                                                                                                                                                                                                         |         | ,                                                              | 3D16     | 1  | Dome   |
| Lab (312)   3D18   1   Dome                                                                                                                                                                                                                                                                                                                                                                                                                                                                                                                                                                                                                                                                                                                                                                                                                                                                                                                                                                                                                                        |         | ` '                                                            |          | 1  |        |
| Corridor (Outside 310-312)   3D19   1   Dome                                                                                                                                                                                                                                                                                                                                                                                                                                                                                                                                                                                                                                                                                                                                                                                                                                                                                                                                                                                                                       |         | ` '                                                            |          |    |        |
| Terrace outside PDC Cell   3D20   1   Dome                                                                                                                                                                                                                                                                                                                                                                                                                                                                                                                                                                                                                                                                                                                                                                                                                                                                                                                                                                                                                         |         |                                                                |          |    |        |
| PDC Cell   Classroom (401)                                                                                                                                                                                                                                                                                                                                                                                                                                                                                                                                                                                                                                                                                                                                                                                                                                                                                                                                                                                                                                         |         | `                                                              |          |    |        |
| Floor                                                                                                                                                                                                                                                                                                                                                                                                                                                                                                                                                                                                                                                                                                                                                                                                                                                                                                                                                                                                                                                              |         |                                                                | 3D20     | 1  | Dome   |
| Total = 21                                                                                                                                                                                                                                                                                                                                                                                                                                                                                                                                                                                                                                                                                                                                                                                                                                                                                                                                                                                                                                                         | Fourth  | Classroom (401)                                                | 4D1      | 1  | Dome   |
| Total                                                                                                                                                                                                                                                                                                                                                                                                                                                                                                                                                                                                                                                                                                                                                                                                                                                                                                                                                                                                                                                              | Floor   | Lab(402)                                                       | 4D2      | 1  | Dome   |
| Corridor (Outside 401-403)                                                                                                                                                                                                                                                                                                                                                                                                                                                                                                                                                                                                                                                                                                                                                                                                                                                                                                                                                                                                                                         |         | Lab(403)                                                       | 4D3      | 1  | Dome   |
| Staircase landing (between 4 <sup>th</sup> and 5 <sup>th</sup> 4D6         1         Dome           Floor -washroom)         4D7         1         Dome           Lab(404)         4D7         1         Dome           Classroom (405)         4D8         1         Dome           Lab(406)         4D9         1         Dome           Classroom (407)         4D10         1         Dome           Lab(408)         4D11         1         Dome           Classroom (409)         4D12         1         Dome           Corridor (Outside 404-409         4B1         1         Bullet           Lift-2 Open Space         4D13         1         Dome           Staircase landing (between 4 <sup>th</sup> and 5 <sup>th</sup> 4D14         1         Dome           Floor -washroom)         Lab(410)         4D16-4D17         2         Dome                                                                                                                                                                                                             |         | Lift-1 Open Space                                              | 4D4      | 1  | Dome   |
| Floor -washroom   Lab(404)   4D7   1   Dome                                                                                                                                                                                                                                                                                                                                                                                                                                                                                                                                                                                                                                                                                                                                                                                                                                                                                                                                                                                                                        | 21      |                                                                | 4D5      | 1  | Dome   |
| Lab(404)       4D7       1       Dome         Classroom (405)       4D8       1       Dome         Lab(406)       4D9       1       Dome         Classroom (407)       4D10       1       Dome         Lab(408)       4D11       1       Dome         Classroom (409)       4D12       1       Dome         Corridor (Outside 404-409       4B1       1       Bullet         Lift-2 Open Space       4D13       1       Dome         Staircase landing (between 4th and 5th       4D14       1       Dome         Floor -washroom)       4D16-4D17       2       Dome                                                                                                                                                                                                                                                                                                                                                                                                                                                                                              |         |                                                                | 4D6      | 1  | Dome   |
| Classroom (405)         4D8         1         Dome           Lab(406)         4D9         1         Dome           Classroom (407)         4D10         1         Dome           Lab(408)         4D11         1         Dome           Classroom (409)         4D12         1         Dome           Corridor (Outside 404-409         4B1         1         Bullet           Lift-2 Open Space         4D13         1         Dome           Staircase landing (between 4th and 5th         4D14         1         Dome           Floor -washroom)         4D16-4D17         2         Dome                                                                                                                                                                                                                                                                                                                                                                                                                                                                      |         | ,                                                              |          |    |        |
| Lab(406)       4D9       1       Dome         Classroom (407)       4D10       1       Dome         Lab(408)       4D11       1       Dome         Classroom (409)       4D12       1       Dome         Corridor (Outside 404-409       4B1       1       Bullet         Lift-2 Open Space       4D13       1       Dome         Staircase landing (between 4th and 5th Floor –washroom)       4D14       1       Dome         Lab(410)       4D16-4D17       2       Dome                                                                                                                                                                                                                                                                                                                                                                                                                                                                                                                                                                                        |         | ` ′                                                            |          |    |        |
| Classroom (407)         4D10         1         Dome           Lab(408)         4D11         1         Dome           Classroom (409)         4D12         1         Dome           Corridor (Outside 404-409         4B1         1         Bullet           Lift-2 Open Space         4D13         1         Dome           Staircase landing (between 4th and 5th Floor –washroom)         4D14         1         Dome           Lab(410)         4D16-4D17         2         Dome                                                                                                                                                                                                                                                                                                                                                                                                                                                                                                                                                                                |         | ` /                                                            |          |    |        |
| Lab(408)       4D11       1       Dome         Classroom (409)       4D12       1       Dome         Corridor (Outside 404-409       4B1       1       Bullet         Lift-2 Open Space       4D13       1       Dome         Staircase landing (between 4th and 5th       4D14       1       Dome         Floor -washroom)       4D16-4D17       2       Dome                                                                                                                                                                                                                                                                                                                                                                                                                                                                                                                                                                                                                                                                                                     |         | ` ′                                                            |          |    |        |
| Classroom (409)         4D12         1         Dome           Corridor (Outside 404-409         4B1         1         Bullet           Lift-2 Open Space         4D13         1         Dome           Staircase landing (between 4 <sup>th</sup> and 5 <sup>th</sup> Floor –washroom)         4D14         1         Dome           Lab(410)         4D16-4D17         2         Dome                                                                                                                                                                                                                                                                                                                                                                                                                                                                                                                                                                                                                                                                             |         | ` /                                                            |          |    |        |
| Corridor (Outside 404-409         4B1         1         Bullet           Lift-2 Open Space         4D13         1         Dome           Staircase landing (between 4th and 5th Floor –washroom)         4D14         1         Dome           Lab(410)         4D16-4D17         2         Dome                                                                                                                                                                                                                                                                                                                                                                                                                                                                                                                                                                                                                                                                                                                                                                   |         | ` '                                                            |          |    | Dome   |
| Lift-2 Open Space 4D13 1 Dome Staircase landing (between 4 <sup>th</sup> and 5 <sup>th</sup> 4D14 1 Dome Floor –washroom) Lab(410) 4D16-4D17 2 Dome                                                                                                                                                                                                                                                                                                                                                                                                                                                                                                                                                                                                                                                                                                                                                                                                                                                                                                                |         |                                                                |          | 1  | Dome   |
| Staircase landing (between 4 <sup>th</sup> and 5 <sup>th</sup> 4D14 1 Dome Floor –washroom)  Lab(410) 4D16-4D17 2 Dome                                                                                                                                                                                                                                                                                                                                                                                                                                                                                                                                                                                                                                                                                                                                                                                                                                                                                                                                             |         | `                                                              |          | 1  | Bullet |
| Floor –washroom) Lab(410) 4D16-4D17 2 Dome                                                                                                                                                                                                                                                                                                                                                                                                                                                                                                                                                                                                                                                                                                                                                                                                                                                                                                                                                                                                                         |         |                                                                | 4D13     | 1  | Dome   |
| Lab(410) 4D16-4D17 2 Dome                                                                                                                                                                                                                                                                                                                                                                                                                                                                                                                                                                                                                                                                                                                                                                                                                                                                                                                                                                                                                                          |         |                                                                | 4D14     | 1  | Dome   |
|                                                                                                                                                                                                                                                                                                                                                                                                                                                                                                                                                                                                                                                                                                                                                                                                                                                                                                                                                                                                                                                                    |         | ,                                                              | 1        |    |        |
|                                                                                                                                                                                                                                                                                                                                                                                                                                                                                                                                                                                                                                                                                                                                                                                                                                                                                                                                                                                                                                                                    |         |                                                                |          |    |        |
| Staff Room(+11)                                                                                                                                                                                                                                                                                                                                                                                                                                                                                                                                                                                                                                                                                                                                                                                                                                                                                                                                                                                                                                                    |         | Staff Room(411)                                                | 4D15     | 1  | Dome   |