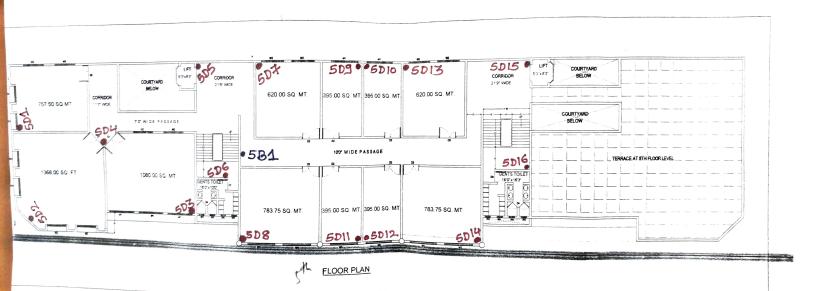

# Description of CCTV Camera installation job work at S.P.I.T. Mumbai Building:

| Sr.<br>No. | Description of Area                                         | Total Quantity                                   |
|------------|-------------------------------------------------------------|--------------------------------------------------|
| 1          | Indoor Area of Ground Floor                                 | Dome – 10                                        |
|            | Outdoor Area of Ground Floor                                | Dome – 6 Bullet – 5 Bullet Varifocal - 2         |
| 2          | Indoor Area of First Floor                                  | Dome – 9                                         |
|            | Outdoor Area of First Floor                                 | Dome – 7<br>Bullet – 2                           |
| 3          | Indoor Area of Second Floor                                 | Dome – 16                                        |
|            | Outdoor Area of Second Floor                                | Dome – 6<br>Bullet – 3                           |
| 4          | Indoor Area of Third Floor                                  | Dome – 13                                        |
|            | Outdoor Area of Third Floor                                 | Dome – 7<br>Bullet – 1                           |
| 5          | Indoor Area of Fourth Floor                                 | Dome – 13                                        |
|            | Outdoor Area of Fourth Floor                                | Dome – 7<br>Bullet – 1                           |
| 6          | Indoor Area of Fifth Floor                                  | Dome – 11                                        |
|            | Outdoor Area of Fifth Floor                                 | Dome – 5<br>Bullet - 1                           |
| 7          | Indoor Area of Sixth Floor                                  | Dome – 10                                        |
|            | Outdoor Area of Sixth Floor                                 | Dome – 4<br>Bullet – 1                           |
| 8          | Indoor Area of Seventh Floor                                | Dome – 5                                         |
|            | Outdoor Area of Seventh Floor                               | Dome – 3                                         |
| 9          | Outdoor Area of Eighth Floor<br>Indoor Area of Eighth Floor | Dome – 1<br>Dome - 7                             |
| 10         | Terrace on Floor 4 <sup>th</sup> , 6 <sup>th</sup> and 8th  | Dome -3                                          |
|            | TOTAL ( 159 ) →                                             | Dome –143<br>Bullet – 14<br>Bullet Verifocal – 2 |