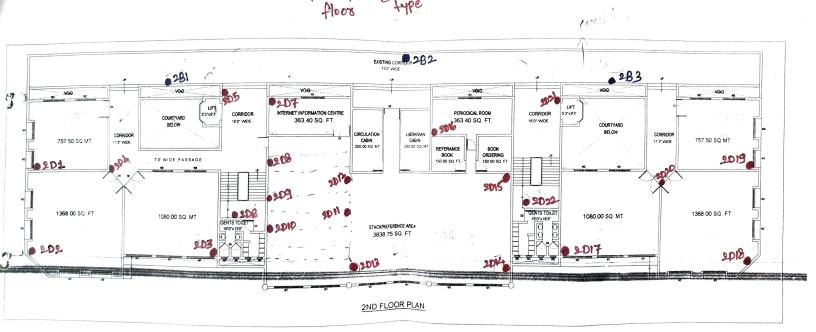

| Library (204)                                                                                                                                                                                                                                                                                                                                                                                                                                                                                                                                                                                                                                                                                                                                                                                                                                                                                                                                                                                                                                                      |         | Floor washroom                                                 |          |    |        |
|--------------------------------------------------------------------------------------------------------------------------------------------------------------------------------------------------------------------------------------------------------------------------------------------------------------------------------------------------------------------------------------------------------------------------------------------------------------------------------------------------------------------------------------------------------------------------------------------------------------------------------------------------------------------------------------------------------------------------------------------------------------------------------------------------------------------------------------------------------------------------------------------------------------------------------------------------------------------------------------------------------------------------------------------------------------------|---------|----------------------------------------------------------------|----------|----|--------|
| Lab (205)                                                                                                                                                                                                                                                                                                                                                                                                                                                                                                                                                                                                                                                                                                                                                                                                                                                                                                                                                                                                                                                          |         | Library (204)                                                  | 2D7-2D16 | 10 | Dome   |
| Lab (206)                                                                                                                                                                                                                                                                                                                                                                                                                                                                                                                                                                                                                                                                                                                                                                                                                                                                                                                                                                                                                                                          |         |                                                                |          |    |        |
| Classroom (207)                                                                                                                                                                                                                                                                                                                                                                                                                                                                                                                                                                                                                                                                                                                                                                                                                                                                                                                                                                                                                                                    |         | Lab (205)                                                      | 2D17     | 1  | Dome   |
| Classroom (207)                                                                                                                                                                                                                                                                                                                                                                                                                                                                                                                                                                                                                                                                                                                                                                                                                                                                                                                                                                                                                                                    |         | Lab (206)                                                      | 2D18     | 1  | Dome   |
| Corridor (Outside 205-207)                                                                                                                                                                                                                                                                                                                                                                                                                                                                                                                                                                                                                                                                                                                                                                                                                                                                                                                                                                                                                                         |         |                                                                |          | 1  |        |
| Dutside 205 - at SPCE passage   2B3                                                                                                                                                                                                                                                                                                                                                                                                                                                                                                                                                                                                                                                                                                                                                                                                                                                                                                                                                                                                                                |         | ` ′                                                            |          |    |        |
| Staircase landing (between 2 <sup>nt</sup> and 3 <sup>rd</sup>   2D22                                                                                                                                                                                                                                                                                                                                                                                                                                                                                                                                                                                                                                                                                                                                                                                                                                                                                                                                                                                              |         |                                                                |          |    |        |
| Floor washroom                                                                                                                                                                                                                                                                                                                                                                                                                                                                                                                                                                                                                                                                                                                                                                                                                                                                                                                                                                                                                                                     |         |                                                                |          |    |        |
| Third   Floor   Staff Room(302)   3D2   1   Dome                                                                                                                                                                                                                                                                                                                                                                                                                                                                                                                                                                                                                                                                                                                                                                                                                                                                                                                                                                                                                   |         |                                                                | 2D22     | 1  | Dome   |
| Staff Rom(302)   3D2   1   Dome                                                                                                                                                                                                                                                                                                                                                                                                                                                                                                                                                                                                                                                                                                                                                                                                                                                                                                                                                                                                                                    | Third   |                                                                | 3D1      | 1  | Dome   |
| Total =   21                                                                                                                                                                                                                                                                                                                                                                                                                                                                                                                                                                                                                                                                                                                                                                                                                                                                                                                                                                                                                                                       |         | ` '                                                            |          |    |        |
| Total                                                                                                                                                                                                                                                                                                                                                                                                                                                                                                                                                                                                                                                                                                                                                                                                                                                                                                                                                                                                                                                              | 11001   |                                                                |          |    |        |
| Staircase landing (between 3 <sup>rd</sup> and 4 <sup>th</sup>   3D5   1   Dome                                                                                                                                                                                                                                                                                                                                                                                                                                                                                                                                                                                                                                                                                                                                                                                                                                                                                                                                                                                    | Total = | ` '                                                            |          |    |        |
| Floor washroom    Corridor (Outside 301-303)   3D6                                                                                                                                                                                                                                                                                                                                                                                                                                                                                                                                                                                                                                                                                                                                                                                                                                                                                                                                                                                                                 |         |                                                                |          |    |        |
| Sever Room                                                                                                                                                                                                                                                                                                                                                                                                                                                                                                                                                                                                                                                                                                                                                                                                                                                                                                                                                                                                                                                         |         | Floor washroom)                                                |          | 1  | Dome   |
| Lab (304)   3D8   1   Dome                                                                                                                                                                                                                                                                                                                                                                                                                                                                                                                                                                                                                                                                                                                                                                                                                                                                                                                                                                                                                                         |         |                                                                |          | 1  | Dome   |
| Classroom (305)   3D9   1   Dome                                                                                                                                                                                                                                                                                                                                                                                                                                                                                                                                                                                                                                                                                                                                                                                                                                                                                                                                                                                                                                   |         |                                                                |          | 1  | Dome   |
| Lab (306)   3D10   1   Dome                                                                                                                                                                                                                                                                                                                                                                                                                                                                                                                                                                                                                                                                                                                                                                                                                                                                                                                                                                                                                                        |         | Lab (304)                                                      | 3D8      | 1  | Dome   |
| Classroom (307)   3D11   1   Dome                                                                                                                                                                                                                                                                                                                                                                                                                                                                                                                                                                                                                                                                                                                                                                                                                                                                                                                                                                                                                                  |         | Classroom (305)                                                | 3D9      | 1  | Dome   |
| Lab (308)   3D12   1   Dome                                                                                                                                                                                                                                                                                                                                                                                                                                                                                                                                                                                                                                                                                                                                                                                                                                                                                                                                                                                                                                        |         | Lab (306)                                                      | 3D10     | 1  | Dome   |
| Lab (308)   3D12   1   Dome                                                                                                                                                                                                                                                                                                                                                                                                                                                                                                                                                                                                                                                                                                                                                                                                                                                                                                                                                                                                                                        |         | Classroom (307)                                                | 3D11     | 1  | Dome   |
| Corridor (Outside 304-309)   3B1   1   Bullet                                                                                                                                                                                                                                                                                                                                                                                                                                                                                                                                                                                                                                                                                                                                                                                                                                                                                                                                                                                                                      |         | Lab (308)                                                      | 3D12     | 1  | Dome   |
| Corridor (Outside 304-309)   3B1   1   Bullet                                                                                                                                                                                                                                                                                                                                                                                                                                                                                                                                                                                                                                                                                                                                                                                                                                                                                                                                                                                                                      |         | Classroom (309)                                                | 3D13     | 1  | Dome   |
| Lift-2 Open Space   3D14   1   Dome                                                                                                                                                                                                                                                                                                                                                                                                                                                                                                                                                                                                                                                                                                                                                                                                                                                                                                                                                                                                                                |         | ` /                                                            | 3B1      | 1  | Bullet |
| Staircase landing (between 3 <sup>rd</sup> and 4 <sup>th</sup>   3D15   1   Dome                                                                                                                                                                                                                                                                                                                                                                                                                                                                                                                                                                                                                                                                                                                                                                                                                                                                                                                                                                                   |         | ,                                                              | 3D14     | 1  | Dome   |
| Lab (310)   3D16   1   Dome     Lab (311)   3D17   1   Dome     Lab (312)   3D18   1   Dome     Corridor (Outside 310-312)   3D19   1   Dome     Terrace outside PDC Cell   3D20   1   Dome     PDC Cell   3D20   1   Dome     PDC Cell   3D20   1   Dome     Fourth Floor   Lab(402)   4D2   1   Dome     Lab(402)   4D3   1   Dome     Lab(403)   4D3   1   Dome     Lab(403)   4D3   1   Dome     Lab(403)   4D5   1   Dome     Corridor (Outside 401-403)   4D5   1   Dome     Staircase landing (between 4th and 5th   4D6   1   Dome     Floor -washroom)   Lab(404)   4D7   1   Dome     Classroom (405)   4D8   1   Dome     Classroom (407)   4D10   1   Dome     Classroom (408)   4D11   1   Dome     Classroom (409)   4D12   1   Dome     Classroom (409)   4D12   1   Dome     Corridor (Outside 404-409   4B1   1   Bullet     Lift-2 Open Space   4D13   1   Dome     Staircase landing (between 4th and 5th   4D14   1   Dome     Staircase landing (between 4th and 5th   4D14   1   Dome     Floor -washroom)   Lab(410)   4D16-4D17   2   Dome |         | Staircase landing (between 3 <sup>rd</sup> and 4 <sup>th</sup> |          |    | Dome   |
| Lab (311)   3D17   1   Dome     Lab (312)   3D18   1   Dome     Corridor (Outside 310-312)   3D19   1   Dome     Terrace outside PDC Cell   3D20   1   Dome     PDC Cell   3D20   1   Dome     Fourth Floor   Classroom (401)   4D1   1   Dome     Total =                                                                                                                                                                                                                                                                                                                                                                                                                                                                                                                                                                                                                                                                                                                                                                                                         |         | ,                                                              | 3D16     | 1  | Dome   |
| Lab (312)   3D18   1   Dome                                                                                                                                                                                                                                                                                                                                                                                                                                                                                                                                                                                                                                                                                                                                                                                                                                                                                                                                                                                                                                        |         | ` '                                                            |          | 1  |        |
| Corridor (Outside 310-312)   3D19   1   Dome                                                                                                                                                                                                                                                                                                                                                                                                                                                                                                                                                                                                                                                                                                                                                                                                                                                                                                                                                                                                                       |         | ` '                                                            |          |    |        |
| Terrace outside PDC Cell   3D20   1   Dome                                                                                                                                                                                                                                                                                                                                                                                                                                                                                                                                                                                                                                                                                                                                                                                                                                                                                                                                                                                                                         |         |                                                                |          |    |        |
| PDC Cell   Classroom (401)                                                                                                                                                                                                                                                                                                                                                                                                                                                                                                                                                                                                                                                                                                                                                                                                                                                                                                                                                                                                                                         |         | `                                                              |          |    |        |
| Floor                                                                                                                                                                                                                                                                                                                                                                                                                                                                                                                                                                                                                                                                                                                                                                                                                                                                                                                                                                                                                                                              |         |                                                                | 3D20     | 1  | Dome   |
| Total = 21                                                                                                                                                                                                                                                                                                                                                                                                                                                                                                                                                                                                                                                                                                                                                                                                                                                                                                                                                                                                                                                         | Fourth  | Classroom (401)                                                | 4D1      | 1  | Dome   |
| Total                                                                                                                                                                                                                                                                                                                                                                                                                                                                                                                                                                                                                                                                                                                                                                                                                                                                                                                                                                                                                                                              | Floor   | Lab(402)                                                       | 4D2      | 1  | Dome   |
| Corridor (Outside 401-403)                                                                                                                                                                                                                                                                                                                                                                                                                                                                                                                                                                                                                                                                                                                                                                                                                                                                                                                                                                                                                                         |         | Lab(403)                                                       | 4D3      | 1  | Dome   |
| Staircase landing (between 4 <sup>th</sup> and 5 <sup>th</sup> 4D6         1         Dome           Floor -washroom)         4D7         1         Dome           Lab(404)         4D7         1         Dome           Classroom (405)         4D8         1         Dome           Lab(406)         4D9         1         Dome           Classroom (407)         4D10         1         Dome           Lab(408)         4D11         1         Dome           Classroom (409)         4D12         1         Dome           Corridor (Outside 404-409         4B1         1         Bullet           Lift-2 Open Space         4D13         1         Dome           Staircase landing (between 4 <sup>th</sup> and 5 <sup>th</sup> 4D14         1         Dome           Floor -washroom)         Lab(410)         4D16-4D17         2         Dome                                                                                                                                                                                                             |         | Lift-1 Open Space                                              | 4D4      | 1  | Dome   |
| Floor -washroom   Lab(404)   4D7   1   Dome                                                                                                                                                                                                                                                                                                                                                                                                                                                                                                                                                                                                                                                                                                                                                                                                                                                                                                                                                                                                                        | 21      |                                                                | 4D5      | 1  | Dome   |
| Lab(404)       4D7       1       Dome         Classroom (405)       4D8       1       Dome         Lab(406)       4D9       1       Dome         Classroom (407)       4D10       1       Dome         Lab(408)       4D11       1       Dome         Classroom (409)       4D12       1       Dome         Corridor (Outside 404-409       4B1       1       Bullet         Lift-2 Open Space       4D13       1       Dome         Staircase landing (between 4th and 5th       4D14       1       Dome         Floor -washroom)       4D16-4D17       2       Dome                                                                                                                                                                                                                                                                                                                                                                                                                                                                                              |         |                                                                | 4D6      | 1  | Dome   |
| Classroom (405)         4D8         1         Dome           Lab(406)         4D9         1         Dome           Classroom (407)         4D10         1         Dome           Lab(408)         4D11         1         Dome           Classroom (409)         4D12         1         Dome           Corridor (Outside 404-409         4B1         1         Bullet           Lift-2 Open Space         4D13         1         Dome           Staircase landing (between 4th and 5th         4D14         1         Dome           Floor -washroom)         4D16-4D17         2         Dome                                                                                                                                                                                                                                                                                                                                                                                                                                                                      |         | ,                                                              |          |    |        |
| Lab(406)       4D9       1       Dome         Classroom (407)       4D10       1       Dome         Lab(408)       4D11       1       Dome         Classroom (409)       4D12       1       Dome         Corridor (Outside 404-409       4B1       1       Bullet         Lift-2 Open Space       4D13       1       Dome         Staircase landing (between 4th and 5th Floor –washroom)       4D14       1       Dome         Lab(410)       4D16-4D17       2       Dome                                                                                                                                                                                                                                                                                                                                                                                                                                                                                                                                                                                        |         | ` ′                                                            |          |    |        |
| Classroom (407)         4D10         1         Dome           Lab(408)         4D11         1         Dome           Classroom (409)         4D12         1         Dome           Corridor (Outside 404-409         4B1         1         Bullet           Lift-2 Open Space         4D13         1         Dome           Staircase landing (between 4th and 5th Floor –washroom)         4D14         1         Dome           Lab(410)         4D16-4D17         2         Dome                                                                                                                                                                                                                                                                                                                                                                                                                                                                                                                                                                                |         | ` /                                                            |          |    |        |
| Lab(408)       4D11       1       Dome         Classroom (409)       4D12       1       Dome         Corridor (Outside 404-409       4B1       1       Bullet         Lift-2 Open Space       4D13       1       Dome         Staircase landing (between 4th and 5th       4D14       1       Dome         Floor -washroom)       4D16-4D17       2       Dome                                                                                                                                                                                                                                                                                                                                                                                                                                                                                                                                                                                                                                                                                                     |         | ` ′                                                            |          |    |        |
| Classroom (409)         4D12         1         Dome           Corridor (Outside 404-409         4B1         1         Bullet           Lift-2 Open Space         4D13         1         Dome           Staircase landing (between 4 <sup>th</sup> and 5 <sup>th</sup> Floor –washroom)         4D14         1         Dome           Lab(410)         4D16-4D17         2         Dome                                                                                                                                                                                                                                                                                                                                                                                                                                                                                                                                                                                                                                                                             |         | ` /                                                            |          |    |        |
| Corridor (Outside 404-409         4B1         1         Bullet           Lift-2 Open Space         4D13         1         Dome           Staircase landing (between 4th and 5th Floor –washroom)         4D14         1         Dome           Lab(410)         4D16-4D17         2         Dome                                                                                                                                                                                                                                                                                                                                                                                                                                                                                                                                                                                                                                                                                                                                                                   |         | ` '                                                            |          |    | Dome   |
| Lift-2 Open Space 4D13 1 Dome Staircase landing (between 4 <sup>th</sup> and 5 <sup>th</sup> 4D14 1 Dome Floor –washroom) Lab(410) 4D16-4D17 2 Dome                                                                                                                                                                                                                                                                                                                                                                                                                                                                                                                                                                                                                                                                                                                                                                                                                                                                                                                |         |                                                                |          | 1  | Dome   |
| Staircase landing (between 4 <sup>th</sup> and 5 <sup>th</sup> 4D14 1 Dome Floor –washroom)  Lab(410) 4D16-4D17 2 Dome                                                                                                                                                                                                                                                                                                                                                                                                                                                                                                                                                                                                                                                                                                                                                                                                                                                                                                                                             |         | `                                                              |          | 1  | Bullet |
| Floor –washroom) Lab(410) 4D16-4D17 2 Dome                                                                                                                                                                                                                                                                                                                                                                                                                                                                                                                                                                                                                                                                                                                                                                                                                                                                                                                                                                                                                         |         |                                                                | 4D13     | 1  | Dome   |
| Lab(410) 4D16-4D17 2 Dome                                                                                                                                                                                                                                                                                                                                                                                                                                                                                                                                                                                                                                                                                                                                                                                                                                                                                                                                                                                                                                          |         |                                                                | 4D14     | 1  | Dome   |
|                                                                                                                                                                                                                                                                                                                                                                                                                                                                                                                                                                                                                                                                                                                                                                                                                                                                                                                                                                                                                                                                    |         | ,                                                              | 1        |    |        |
|                                                                                                                                                                                                                                                                                                                                                                                                                                                                                                                                                                                                                                                                                                                                                                                                                                                                                                                                                                                                                                                                    |         |                                                                |          |    |        |
| Staff Room(+11)                                                                                                                                                                                                                                                                                                                                                                                                                                                                                                                                                                                                                                                                                                                                                                                                                                                                                                                                                                                                                                                    |         | Staff Room(411)                                                | 4D15     | 1  | Dome   |