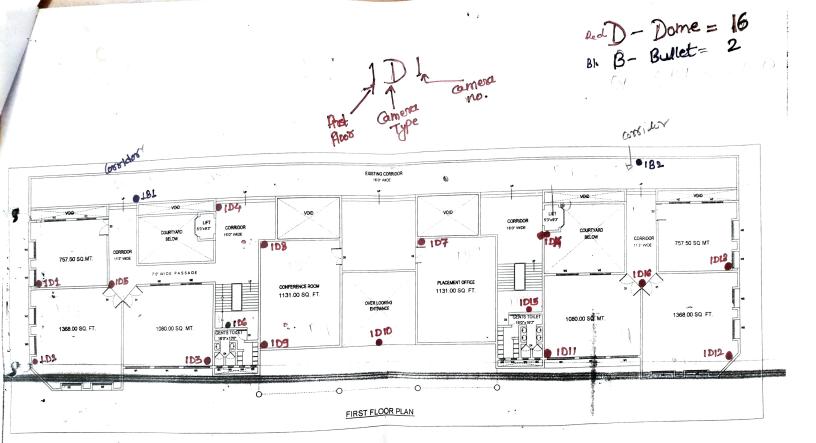

## Detailed Description of CCTV Camera installation job work at S.P.I.T. Mumbai Building

| Floor   | Location                                                       | Camera<br>Nomenclature | Total No<br>of CCTV<br>Cameras | Type of Camera   |
|---------|----------------------------------------------------------------|------------------------|--------------------------------|------------------|
| Ground  | FE Computer LAB (001)                                          | OD1                    | 1                              | Dome             |
| Floor   | Exam Section (002)                                             | OD2-OD3                | 2                              | Dome             |
| 1 1001  | Lift -1 Open Space                                             | OD4                    | 1                              | Dome             |
| Total = | Staircase Landing (between Gr and 1st                          | OD15                   | 1                              | Dome             |
| 23      | Floor outside washroom)                                        | ODIS                   | 1                              | Donic            |
|         | Corridor (Outside 001 & 002)                                   | OD5                    | 1                              | Dome             |
|         | Corridor (Outside 001 & 002 – at SPCE                          | OB1-OB2                | 2                              | Bullet           |
|         | passage)                                                       | 021 022                | _                              | Bunct            |
|         | Main Entrance                                                  | OB3-OB4                | 2                              | Bullet           |
|         | Main Entrance (First Floor Balcony)                            | OBV1-OBV2              | 2                              | Bullet Varifical |
|         | Wall Entrance (1 list 1 loor Balcony)                          | OBVI OBV2              | _                              | camera           |
|         | Corridor (between main entrance and                            | OB5                    | 1                              | Bullet           |
|         | SPCE quadrangle)                                               | 023                    | 1                              | Bunct            |
|         | Principal Cabin (004)                                          | OD6                    | 1                              | Dome             |
|         | Committee Room (005)                                           | OD7                    | 1                              | Dome             |
|         | Office(006)                                                    | OD8-OD9                | 2                              | Dome             |
|         | Lift-2 Open Space                                              | OD10                   | 1                              | Dome             |
|         | Staircase landing (between Gr and 1st                          | OD16                   | 1                              | Dome             |
|         | Floor -washroom)                                               | ODIO                   | 1                              | Donic            |
|         | Seminar Hall (008)                                             | OD11-OD12              | 2                              | Dome             |
|         | Language Lab (009)                                             | OD13                   | 1                              | Dome             |
|         | Corridor (Outside Seminar Hall)                                | OD13                   | 1                              | Dome             |
| First   | Class Room (101)                                               | 1D1                    | 1                              | Dome             |
| Floor   | Staff Room (102)                                               | 1D1                    | 1                              | Dome             |
| 1 1001  | Gymkhana (103)                                                 | 1D3                    | 1                              | Dome             |
| Total = | Lift-1 Open Space                                              | 1D3                    | 1                              | Dome             |
| 18      | Corridor (Outside 102-103)                                     | 1D4<br>1D5             | 1                              | Dome             |
| 10      | Corridor (Outside 102 & 103 – at SPCE                          | 1B1                    | 1                              | Bullet           |
|         | passage)                                                       | 1D1                    | 1                              | Dullet           |
|         | Staircase landing (between 1 <sup>st</sup> and 2 <sup>nd</sup> | 1D6                    | 1                              | Dome             |
|         | Floor- outside washroom)                                       | 100                    | 1                              | Donie            |
|         | TPO (104)                                                      | 1D7                    | 1                              | Dome             |
|         | Conference Hall (105)                                          | 1D8-1D9                | 2                              | Dome             |
|         | Corridor (Outside TPO)                                         | 1D10                   | 1                              | Dome             |
|         | Lab (106)                                                      | 1D10                   | 1                              | Dome             |
|         | Lab (100)                                                      | 1D12                   | 1                              | Dome             |
|         | Class Room (108)                                               | 1D12                   | 1                              | Dome             |
|         | Lift-2 Open Space                                              | 1D13                   | 1                              | Dome             |
|         | Staircase landing (between 1 <sup>st</sup> and 2 <sup>nd</sup> | 1D14<br>1D15           | 1                              | Dome             |
|         | Floor- outside washroom)                                       | 1013                   | 1                              | Donie            |
|         | Corridor (Outside 106-107)                                     | 1D16                   | 1                              | Dome             |
|         | Outside 106 & 107 – at SPCE passage                            | 1B10                   | 1                              | Bullet           |
| Second  | Classroom (201)                                                | 2D1                    | 1                              | Dome             |
| Floor   | Workshop (202)                                                 | 2D1<br>2D2             | 1                              | Dome             |
|         |                                                                | 2D2<br>2D3             |                                |                  |
| Total = | Lab (203) Carridor (Outsido 203)                               | 2D3<br>2D4             | 1 1                            | Dome<br>Dome     |
| 25      | Corridor (Outside 203) Outside 203 – at SPCE passage           | 2D4<br>2B1             |                                |                  |
|         | TOTAL SIDE 7U3 — AL NPU E DASSAGE                              | 1 2 <b>D</b> I         | 1                              | Dome             |
|         | Lift-1 Open Space                                              | 2D5                    | 1                              | Dome             |

| Library (204)                                                                                                                                                                                                                                                                                                                                                                                                                                                                                                                                                                                                                                                                                                                                                                                                                                                                                                                                                                                                                                                      |         | Floor washroom                                                 |          |    |        |
|--------------------------------------------------------------------------------------------------------------------------------------------------------------------------------------------------------------------------------------------------------------------------------------------------------------------------------------------------------------------------------------------------------------------------------------------------------------------------------------------------------------------------------------------------------------------------------------------------------------------------------------------------------------------------------------------------------------------------------------------------------------------------------------------------------------------------------------------------------------------------------------------------------------------------------------------------------------------------------------------------------------------------------------------------------------------|---------|----------------------------------------------------------------|----------|----|--------|
| Lab (205)                                                                                                                                                                                                                                                                                                                                                                                                                                                                                                                                                                                                                                                                                                                                                                                                                                                                                                                                                                                                                                                          |         | Library (204)                                                  | 2D7-2D16 | 10 | Dome   |
| Lab (206)                                                                                                                                                                                                                                                                                                                                                                                                                                                                                                                                                                                                                                                                                                                                                                                                                                                                                                                                                                                                                                                          |         |                                                                |          |    |        |
| Classroom (207)                                                                                                                                                                                                                                                                                                                                                                                                                                                                                                                                                                                                                                                                                                                                                                                                                                                                                                                                                                                                                                                    |         | Lab (205)                                                      | 2D17     | 1  | Dome   |
| Classroom (207)                                                                                                                                                                                                                                                                                                                                                                                                                                                                                                                                                                                                                                                                                                                                                                                                                                                                                                                                                                                                                                                    |         | Lab (206)                                                      | 2D18     | 1  | Dome   |
| Corridor (Outside 205-207)                                                                                                                                                                                                                                                                                                                                                                                                                                                                                                                                                                                                                                                                                                                                                                                                                                                                                                                                                                                                                                         |         |                                                                |          | 1  |        |
| Dutside 205 - at SPCE passage   2B3                                                                                                                                                                                                                                                                                                                                                                                                                                                                                                                                                                                                                                                                                                                                                                                                                                                                                                                                                                                                                                |         | ` ′                                                            |          |    |        |
| Staircase landing (between 2 <sup>nt</sup> and 3 <sup>rd</sup>   2D22                                                                                                                                                                                                                                                                                                                                                                                                                                                                                                                                                                                                                                                                                                                                                                                                                                                                                                                                                                                              |         |                                                                |          |    |        |
| Floor washroom                                                                                                                                                                                                                                                                                                                                                                                                                                                                                                                                                                                                                                                                                                                                                                                                                                                                                                                                                                                                                                                     |         |                                                                |          |    |        |
| Third   Floor   Staff Room(302)   3D2   1   Dome                                                                                                                                                                                                                                                                                                                                                                                                                                                                                                                                                                                                                                                                                                                                                                                                                                                                                                                                                                                                                   |         |                                                                | 2D22     | 1  | Dome   |
| Staff Rom(302)   3D2   1   Dome                                                                                                                                                                                                                                                                                                                                                                                                                                                                                                                                                                                                                                                                                                                                                                                                                                                                                                                                                                                                                                    | Third   |                                                                | 3D1      | 1  | Dome   |
| Total =   21                                                                                                                                                                                                                                                                                                                                                                                                                                                                                                                                                                                                                                                                                                                                                                                                                                                                                                                                                                                                                                                       |         | ` '                                                            |          |    |        |
| Total                                                                                                                                                                                                                                                                                                                                                                                                                                                                                                                                                                                                                                                                                                                                                                                                                                                                                                                                                                                                                                                              | 11001   |                                                                |          |    |        |
| Staircase landing (between 3 <sup>rd</sup> and 4 <sup>th</sup>   3D5   1   Dome                                                                                                                                                                                                                                                                                                                                                                                                                                                                                                                                                                                                                                                                                                                                                                                                                                                                                                                                                                                    | Total = | ` '                                                            |          |    |        |
| Floor washroom    Corridor (Outside 301-303)   3D6                                                                                                                                                                                                                                                                                                                                                                                                                                                                                                                                                                                                                                                                                                                                                                                                                                                                                                                                                                                                                 |         |                                                                |          |    |        |
| Sever Room                                                                                                                                                                                                                                                                                                                                                                                                                                                                                                                                                                                                                                                                                                                                                                                                                                                                                                                                                                                                                                                         |         | Floor washroom)                                                |          | 1  | Dome   |
| Lab (304)   3D8   1   Dome                                                                                                                                                                                                                                                                                                                                                                                                                                                                                                                                                                                                                                                                                                                                                                                                                                                                                                                                                                                                                                         |         |                                                                |          | 1  | Dome   |
| Classroom (305)   3D9   1   Dome                                                                                                                                                                                                                                                                                                                                                                                                                                                                                                                                                                                                                                                                                                                                                                                                                                                                                                                                                                                                                                   |         |                                                                |          | 1  | Dome   |
| Lab (306)   3D10   1   Dome                                                                                                                                                                                                                                                                                                                                                                                                                                                                                                                                                                                                                                                                                                                                                                                                                                                                                                                                                                                                                                        |         | Lab (304)                                                      | 3D8      | 1  | Dome   |
| Classroom (307)   3D11   1   Dome                                                                                                                                                                                                                                                                                                                                                                                                                                                                                                                                                                                                                                                                                                                                                                                                                                                                                                                                                                                                                                  |         | Classroom (305)                                                | 3D9      | 1  | Dome   |
| Lab (308)   3D12   1   Dome                                                                                                                                                                                                                                                                                                                                                                                                                                                                                                                                                                                                                                                                                                                                                                                                                                                                                                                                                                                                                                        |         | Lab (306)                                                      | 3D10     | 1  | Dome   |
| Lab (308)   3D12   1   Dome                                                                                                                                                                                                                                                                                                                                                                                                                                                                                                                                                                                                                                                                                                                                                                                                                                                                                                                                                                                                                                        |         | Classroom (307)                                                | 3D11     | 1  | Dome   |
| Corridor (Outside 304-309)   3B1   1   Bullet                                                                                                                                                                                                                                                                                                                                                                                                                                                                                                                                                                                                                                                                                                                                                                                                                                                                                                                                                                                                                      |         | Lab (308)                                                      | 3D12     | 1  | Dome   |
| Corridor (Outside 304-309)   3B1   1   Bullet                                                                                                                                                                                                                                                                                                                                                                                                                                                                                                                                                                                                                                                                                                                                                                                                                                                                                                                                                                                                                      |         | Classroom (309)                                                | 3D13     | 1  | Dome   |
| Lift-2 Open Space   3D14   1   Dome                                                                                                                                                                                                                                                                                                                                                                                                                                                                                                                                                                                                                                                                                                                                                                                                                                                                                                                                                                                                                                |         | ` /                                                            | 3B1      | 1  | Bullet |
| Staircase landing (between 3 <sup>rd</sup> and 4 <sup>th</sup>   3D15   1   Dome                                                                                                                                                                                                                                                                                                                                                                                                                                                                                                                                                                                                                                                                                                                                                                                                                                                                                                                                                                                   |         | ,                                                              | 3D14     | 1  | Dome   |
| Lab (310)   3D16   1   Dome     Lab (311)   3D17   1   Dome     Lab (312)   3D18   1   Dome     Corridor (Outside 310-312)   3D19   1   Dome     Terrace outside PDC Cell   3D20   1   Dome     PDC Cell   3D20   1   Dome     PDC Cell   3D20   1   Dome     Fourth Floor   Lab(402)   4D2   1   Dome     Lab(402)   4D3   1   Dome     Lab(403)   4D3   1   Dome     Lab(403)   4D3   1   Dome     Lab(403)   4D5   1   Dome     Corridor (Outside 401-403)   4D5   1   Dome     Staircase landing (between 4th and 5th   4D6   1   Dome     Floor -washroom)   Lab(404)   4D7   1   Dome     Classroom (405)   4D8   1   Dome     Classroom (407)   4D10   1   Dome     Classroom (408)   4D11   1   Dome     Classroom (409)   4D12   1   Dome     Classroom (409)   4D12   1   Dome     Corridor (Outside 404-409   4B1   1   Bullet     Lift-2 Open Space   4D13   1   Dome     Staircase landing (between 4th and 5th   4D14   1   Dome     Staircase landing (between 4th and 5th   4D14   1   Dome     Floor -washroom)   Lab(410)   4D16-4D17   2   Dome |         | Staircase landing (between 3 <sup>rd</sup> and 4 <sup>th</sup> |          |    | Dome   |
| Lab (311)   3D17   1   Dome     Lab (312)   3D18   1   Dome     Corridor (Outside 310-312)   3D19   1   Dome     Terrace outside PDC Cell   3D20   1   Dome     PDC Cell   3D20   1   Dome     Fourth Floor   Classroom (401)   4D1   1   Dome     Total =                                                                                                                                                                                                                                                                                                                                                                                                                                                                                                                                                                                                                                                                                                                                                                                                         |         | ,                                                              | 3D16     | 1  | Dome   |
| Lab (312)   3D18   1   Dome                                                                                                                                                                                                                                                                                                                                                                                                                                                                                                                                                                                                                                                                                                                                                                                                                                                                                                                                                                                                                                        |         | ` '                                                            |          | 1  |        |
| Corridor (Outside 310-312)   3D19   1   Dome                                                                                                                                                                                                                                                                                                                                                                                                                                                                                                                                                                                                                                                                                                                                                                                                                                                                                                                                                                                                                       |         | ` '                                                            |          |    |        |
| Terrace outside PDC Cell   3D20   1   Dome                                                                                                                                                                                                                                                                                                                                                                                                                                                                                                                                                                                                                                                                                                                                                                                                                                                                                                                                                                                                                         |         |                                                                |          |    |        |
| PDC Cell   Classroom (401)                                                                                                                                                                                                                                                                                                                                                                                                                                                                                                                                                                                                                                                                                                                                                                                                                                                                                                                                                                                                                                         |         | `                                                              |          |    |        |
| Floor                                                                                                                                                                                                                                                                                                                                                                                                                                                                                                                                                                                                                                                                                                                                                                                                                                                                                                                                                                                                                                                              |         |                                                                | 3D20     | 1  | Dome   |
| Total = 21                                                                                                                                                                                                                                                                                                                                                                                                                                                                                                                                                                                                                                                                                                                                                                                                                                                                                                                                                                                                                                                         | Fourth  | Classroom (401)                                                | 4D1      | 1  | Dome   |
| Total                                                                                                                                                                                                                                                                                                                                                                                                                                                                                                                                                                                                                                                                                                                                                                                                                                                                                                                                                                                                                                                              | Floor   | Lab(402)                                                       | 4D2      | 1  | Dome   |
| Corridor (Outside 401-403)                                                                                                                                                                                                                                                                                                                                                                                                                                                                                                                                                                                                                                                                                                                                                                                                                                                                                                                                                                                                                                         |         | Lab(403)                                                       | 4D3      | 1  | Dome   |
| Staircase landing (between 4 <sup>th</sup> and 5 <sup>th</sup> 4D6         1         Dome           Floor -washroom)         4D7         1         Dome           Lab(404)         4D7         1         Dome           Classroom (405)         4D8         1         Dome           Lab(406)         4D9         1         Dome           Classroom (407)         4D10         1         Dome           Lab(408)         4D11         1         Dome           Classroom (409)         4D12         1         Dome           Corridor (Outside 404-409         4B1         1         Bullet           Lift-2 Open Space         4D13         1         Dome           Staircase landing (between 4 <sup>th</sup> and 5 <sup>th</sup> 4D14         1         Dome           Floor -washroom)         Lab(410)         4D16-4D17         2         Dome                                                                                                                                                                                                             |         | Lift-1 Open Space                                              | 4D4      | 1  | Dome   |
| Floor -washroom   Lab(404)   4D7   1   Dome                                                                                                                                                                                                                                                                                                                                                                                                                                                                                                                                                                                                                                                                                                                                                                                                                                                                                                                                                                                                                        | 21      |                                                                | 4D5      | 1  | Dome   |
| Lab(404)       4D7       1       Dome         Classroom (405)       4D8       1       Dome         Lab(406)       4D9       1       Dome         Classroom (407)       4D10       1       Dome         Lab(408)       4D11       1       Dome         Classroom (409)       4D12       1       Dome         Corridor (Outside 404-409       4B1       1       Bullet         Lift-2 Open Space       4D13       1       Dome         Staircase landing (between 4th and 5th       4D14       1       Dome         Floor -washroom)       4D16-4D17       2       Dome                                                                                                                                                                                                                                                                                                                                                                                                                                                                                              |         |                                                                | 4D6      | 1  | Dome   |
| Classroom (405)         4D8         1         Dome           Lab(406)         4D9         1         Dome           Classroom (407)         4D10         1         Dome           Lab(408)         4D11         1         Dome           Classroom (409)         4D12         1         Dome           Corridor (Outside 404-409         4B1         1         Bullet           Lift-2 Open Space         4D13         1         Dome           Staircase landing (between 4th and 5th         4D14         1         Dome           Floor -washroom)         4D16-4D17         2         Dome                                                                                                                                                                                                                                                                                                                                                                                                                                                                      |         | ,                                                              |          |    |        |
| Lab(406)       4D9       1       Dome         Classroom (407)       4D10       1       Dome         Lab(408)       4D11       1       Dome         Classroom (409)       4D12       1       Dome         Corridor (Outside 404-409       4B1       1       Bullet         Lift-2 Open Space       4D13       1       Dome         Staircase landing (between 4th and 5th Floor –washroom)       4D14       1       Dome         Lab(410)       4D16-4D17       2       Dome                                                                                                                                                                                                                                                                                                                                                                                                                                                                                                                                                                                        |         | ` ′                                                            |          |    |        |
| Classroom (407)         4D10         1         Dome           Lab(408)         4D11         1         Dome           Classroom (409)         4D12         1         Dome           Corridor (Outside 404-409         4B1         1         Bullet           Lift-2 Open Space         4D13         1         Dome           Staircase landing (between 4th and 5th Floor –washroom)         4D14         1         Dome           Lab(410)         4D16-4D17         2         Dome                                                                                                                                                                                                                                                                                                                                                                                                                                                                                                                                                                                |         | ` /                                                            |          |    |        |
| Lab(408)       4D11       1       Dome         Classroom (409)       4D12       1       Dome         Corridor (Outside 404-409       4B1       1       Bullet         Lift-2 Open Space       4D13       1       Dome         Staircase landing (between 4th and 5th       4D14       1       Dome         Floor -washroom)       4D16-4D17       2       Dome                                                                                                                                                                                                                                                                                                                                                                                                                                                                                                                                                                                                                                                                                                     |         | ` ′                                                            |          |    |        |
| Classroom (409)         4D12         1         Dome           Corridor (Outside 404-409         4B1         1         Bullet           Lift-2 Open Space         4D13         1         Dome           Staircase landing (between 4 <sup>th</sup> and 5 <sup>th</sup> Floor –washroom)         4D14         1         Dome           Lab(410)         4D16-4D17         2         Dome                                                                                                                                                                                                                                                                                                                                                                                                                                                                                                                                                                                                                                                                             |         | ` /                                                            |          |    |        |
| Corridor (Outside 404-409         4B1         1         Bullet           Lift-2 Open Space         4D13         1         Dome           Staircase landing (between 4th and 5th Floor –washroom)         4D14         1         Dome           Lab(410)         4D16-4D17         2         Dome                                                                                                                                                                                                                                                                                                                                                                                                                                                                                                                                                                                                                                                                                                                                                                   |         | ` '                                                            |          |    | Dome   |
| Lift-2 Open Space 4D13 1 Dome Staircase landing (between 4 <sup>th</sup> and 5 <sup>th</sup> 4D14 1 Dome Floor –washroom) Lab(410) 4D16-4D17 2 Dome                                                                                                                                                                                                                                                                                                                                                                                                                                                                                                                                                                                                                                                                                                                                                                                                                                                                                                                |         |                                                                |          | 1  | Dome   |
| Staircase landing (between 4 <sup>th</sup> and 5 <sup>th</sup> 4D14 1 Dome Floor –washroom)  Lab(410) 4D16-4D17 2 Dome                                                                                                                                                                                                                                                                                                                                                                                                                                                                                                                                                                                                                                                                                                                                                                                                                                                                                                                                             |         | `                                                              |          | 1  | Bullet |
| Floor –washroom) Lab(410) 4D16-4D17 2 Dome                                                                                                                                                                                                                                                                                                                                                                                                                                                                                                                                                                                                                                                                                                                                                                                                                                                                                                                                                                                                                         |         |                                                                | 4D13     | 1  | Dome   |
| Lab(410) 4D16-4D17 2 Dome                                                                                                                                                                                                                                                                                                                                                                                                                                                                                                                                                                                                                                                                                                                                                                                                                                                                                                                                                                                                                                          |         |                                                                | 4D14     | 1  | Dome   |
|                                                                                                                                                                                                                                                                                                                                                                                                                                                                                                                                                                                                                                                                                                                                                                                                                                                                                                                                                                                                                                                                    |         | ,                                                              | 1        |    |        |
|                                                                                                                                                                                                                                                                                                                                                                                                                                                                                                                                                                                                                                                                                                                                                                                                                                                                                                                                                                                                                                                                    |         |                                                                |          |    |        |
| Staff Room(+11)                                                                                                                                                                                                                                                                                                                                                                                                                                                                                                                                                                                                                                                                                                                                                                                                                                                                                                                                                                                                                                                    |         | Staff Room(411)                                                | 4D15     | 1  | Dome   |