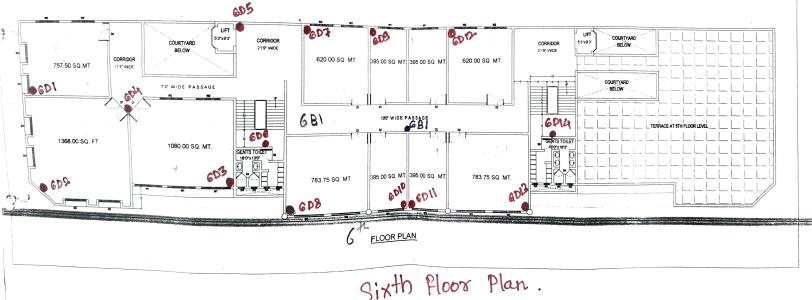

# Description of CCTV Camera installation job work at S.P.I.T. Mumbai Building:

| Sr.<br>No. | Description of Area                                         | Total Quantity                                   |
|------------|-------------------------------------------------------------|--------------------------------------------------|
| 1          | Indoor Area of Ground Floor                                 | Dome – 10                                        |
|            | Outdoor Area of Ground Floor                                | Dome – 6 Bullet – 5 Bullet Varifocal - 2         |
| 2          | Indoor Area of First Floor                                  | Dome – 9                                         |
|            | Outdoor Area of First Floor                                 | Dome – 7<br>Bullet – 2                           |
| 3          | Indoor Area of Second Floor                                 | Dome – 16                                        |
|            | Outdoor Area of Second Floor                                | Dome – 6<br>Bullet – 3                           |
| 4          | Indoor Area of Third Floor                                  | Dome – 13                                        |
|            | Outdoor Area of Third Floor                                 | Dome – 7<br>Bullet – 1                           |
| 5          | Indoor Area of Fourth Floor                                 | Dome – 13                                        |
|            | Outdoor Area of Fourth Floor                                | Dome – 7<br>Bullet – 1                           |
| 6          | Indoor Area of Fifth Floor                                  | Dome – 11                                        |
|            | Outdoor Area of Fifth Floor                                 | Dome – 5<br>Bullet - 1                           |
| 7          | Indoor Area of Sixth Floor                                  | Dome – 10                                        |
|            | Outdoor Area of Sixth Floor                                 | Dome – 4<br>Bullet – 1                           |
| 8          | Indoor Area of Seventh Floor                                | Dome – 5                                         |
|            | Outdoor Area of Seventh Floor                               | Dome – 3                                         |
| 9          | Outdoor Area of Eighth Floor<br>Indoor Area of Eighth Floor | Dome – 1<br>Dome - 7                             |
| 10         | Terrace on Floor 4 <sup>th</sup> , 6 <sup>th</sup> and 8th  | Dome -3                                          |
|            | TOTAL ( 159 ) →                                             | Dome –143<br>Bullet – 14<br>Bullet Verifocal – 2 |